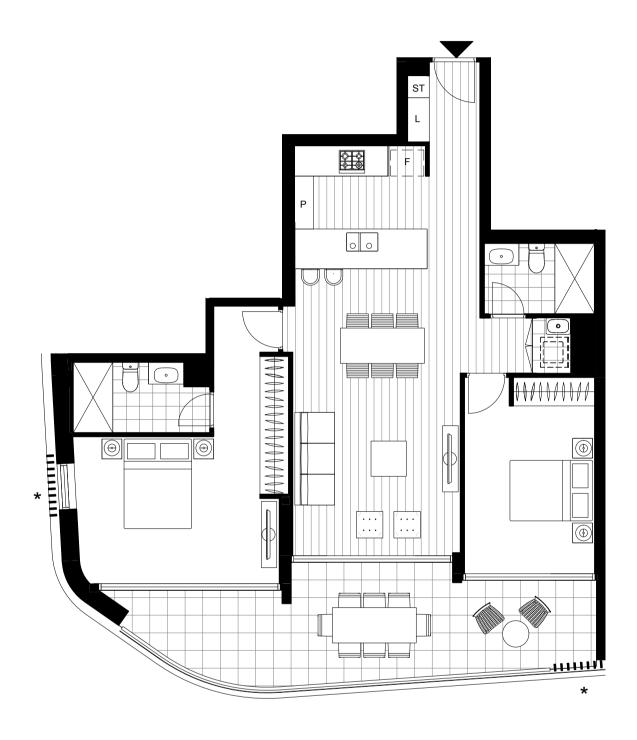

## 2 BEDROOM APARTMENT

Unit Area 95 m<sup>2</sup> Balcony Area 26 m<sup>2</sup> Total Area 121 m<sup>2</sup>

Areas subject to final survey. Area includes balcony and/or terrace where applicable. It excludes associated parking and external storage areas.