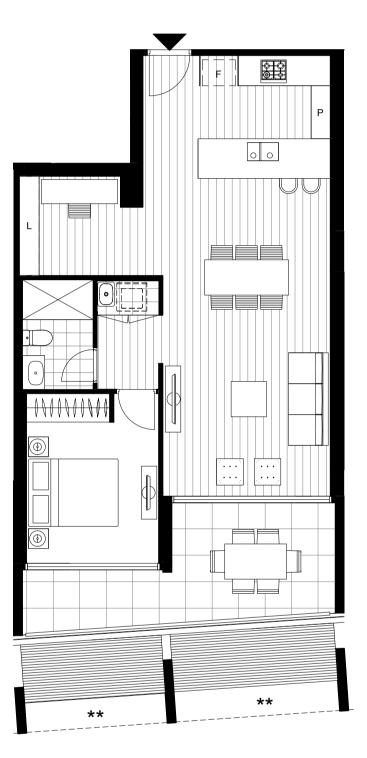

## 1 BEDROOM + MEDIA APARTMENT

| Unit Area    | 72 m² |
|--------------|-------|
| Balcony Area | 16 m² |
| Total Area   | 88 m² |

Areas subject to final survey. Area includes balcony and/or terrace where applicable. It excludes ssociated parking and external storage areas.

Please note that this floor plan was produced prior to completion of construction. The information contained herein is believed to be correct but is not guaranteed. Dimensions, areas and scale of floor plans are approximate. Changes may be made during construction. Design is subject to change in line with the provisions of the contract for sale. The furniture and furnishings depicted are not included with any sale. The furniture and furnishings the protect purchasers must refer to the contract for sale of the list of inclusions. All graphics, including design and extent of tile / paver layouts, balustrades, landscape, fencing, loures, privacy screens, services equipment, wintergardens and sunshading devices are indicative only. NOTE: Bulkheads necessary for services are not depicted. Plans do not show additional features within each lot such as letterboxes and side and rear retaining walls. All level changes in the courtyards may not have been shown. Purchaser options may or may not be noted on floor plans and are available at purchaser services.